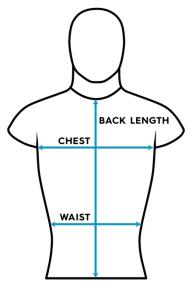

## How to measure the body:

- The chest/bust measurement is taken around the body at chest height, without loosening or tightening the tape measure.
- The waist measurement is taken around the body at navel height, without loosening or tightening the tape measure.
- The vest's waist measurement is adjusted with a belt and can be about 8 cm larger than the bust/chest measurement. The child vest is about 6 cm larger at the waist.

## How to measure the garment:

- The chest/bust measurement is taken straight across the garment at the bottom of the armpit when the vest is buttoned up.
- The centre back length is measured from the edge of the neck at the centre of the back, to the bottom edge of the vest.