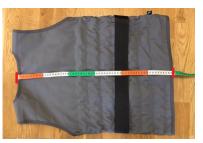

Measuring the smallest measurement for the size. No seam overlap.

Measuring for the largest measurement for the size. None of the Velcro strip is visible.

Measurement for the length at centre back.

**SOMNA AB** Panelvägen 16, 443 61 Stenkullen, Sweden +46 31 301 17 20 info@somna.se | somna.se