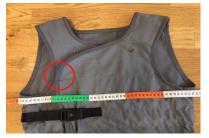

Measuring the smallest measurement for the size. No seam overlap.

Measuring for the largest measurement for the size. None of the Velcro strip is visible.

Measurement for the length at centre back.

**SOMNA AB** Panelvägen 16, 443 61 Stenkullen, Sweden +46 31 301 17 20 info@somna.se | somna.se